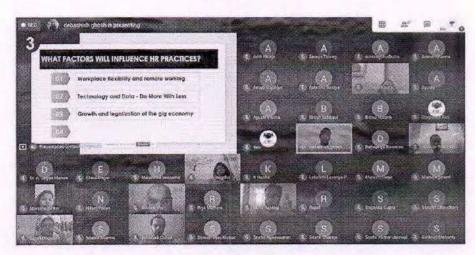

Screenshots from Mr. Debashish Ghosh session on Google Meet platform

In continuation of our webinar series 'SYMBINAR', we hosted Mr. Debashish Ghosh, VP and Head HR at Berkadia India, to speak on "How COVID-19' will impact people practices in organizations".

It was wonderful for all HR students to listen to Mr. Debashish Ghosh as he managed to engage the students on pertinent issues such as why Work from Home wasn't allowed before and how today it is the way of the new disruptive world. In addition, a whole gamut of topics ranging from HR practices, growth, and employee engagement, and improvement in learning were discussed.